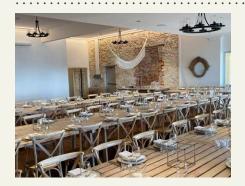

### 1. Bayside Room

This 180m2 space opens onto a private terrace with stunning views out over Thomson Bay. Whilst the adjoining indoor bar area can be utilised to enhance your celebration.

The Bayside Room can seat guests in multiple seating formations and comes complete with the latest audio-visual technology. Suitable for birthdays, anniversaries and holiday festivities.