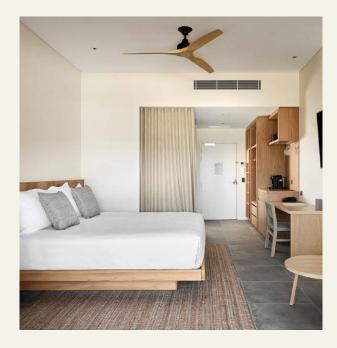

# Stay with us

The accommodation at Samphire Rottnest provides a sanctuary of calmness and tranquillity. Inviting in a relaxed coastal vibe, the rooms at Samphire Rottnest have been thoughtfully designed to complement their raw, natural surroundings and deliver an experience that is respectful, understated, and relaxed.

The guest rooms are equipped with a locally sourced mini bar, tea & coffee station, Hunter LAB bathroom amenities, individual climate control, complimentary Wi-Fi, and a large HDTV with free in-house movies.

Each room contains a private balcony or terrace, as well as a beautifully appointed bathroom with stone finishes.

Guests at Samphire Rottnest will have exclusive access to two heated pools, daily housekeeping services, in-room spa treatments and are also located a short stroll away from our signature restaurants and event spaces.