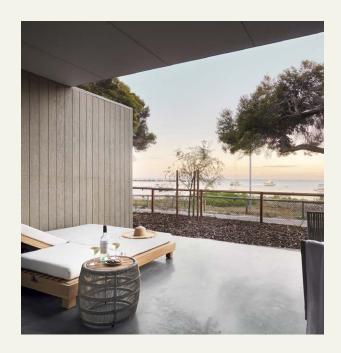

### Beachfront Suites

# 13 SUPER KING / 2 SIGNATURE SUITES SUPER KING 1 SUPER KING ACCESSIBLE

Located at the front of Samphire Rottnest, the Beachfront Suites are designed for high end comfort providing a sense of space with long views over the bay, super king bedding and outdoor lounging.