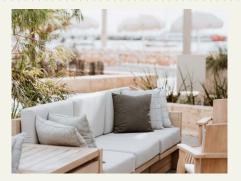

With open views over the bay and back across the Samphire pool, this indoor/outdoor area captures the beauty of the island landscape with the elegance of Samphire Rottnest. The architecture has drawn on natural elements – wood decking, limestone and brushwood to create a space that blends into its natural surroundings. A laid-back resort feel with a mixture of outdoor lounges and high tables.

Nestled between the hotel and the pub, it's the best of both worlds. The serenity of Samphire Rottnest with the vibrancy of its surroundings.

.....