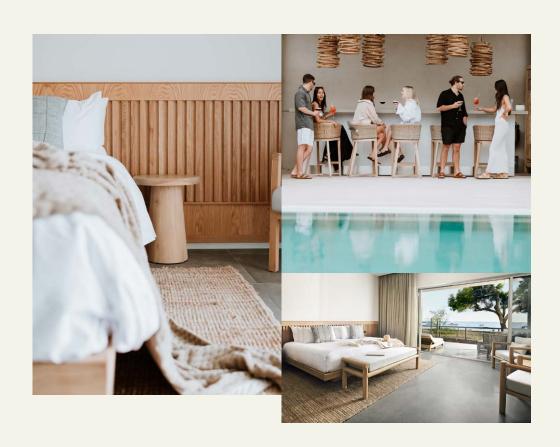

# Stay with us

The accommodation at Samphire Rottnest provides a sanctuary of calmness and tranquillity. Inviting in a relaxed coastal vibe, the rooms at Samphire Rottnest have been thoughtfully designed to complement their raw, natural surroundings and deliver an experience that is respectful, understated, and relaxed.

The guest rooms are equipped with a locally sourced mini bar, tea & coffee station, Hunter LAB bathroom amenities, individual climate control, complimentary Wi-Fi, and a large HDTV with free in-house movies.

Each room contains a private balcony or terrace, as well as a beautifully appointed bathroom with stone finishes.

Guests at Samphire Rottnest will have exclusive access to two heated pools, daily housekeeping services, in-room spa treatments and are also located a short stroll away from our signature restaurants and event spaces.