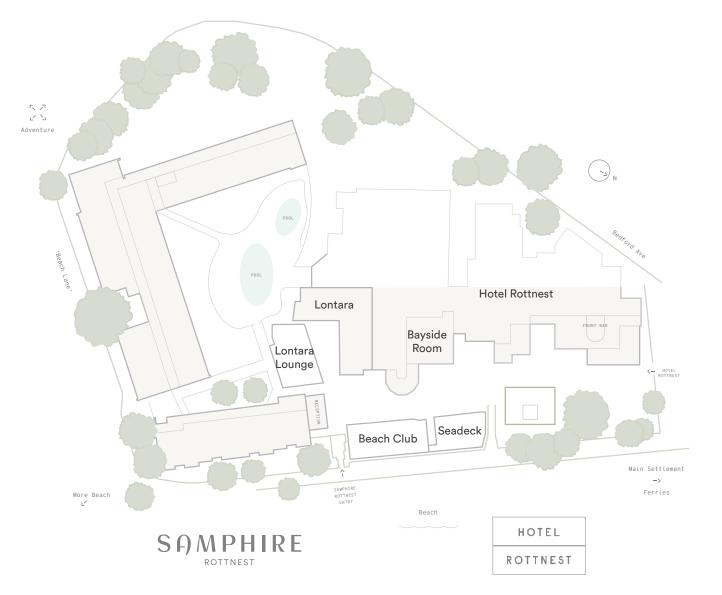

# Venues - Overview

| Venue name     | Configurations and Capacity<br>Indoor / Outdoor*                                                     |                                                     |
|----------------|------------------------------------------------------------------------------------------------------|-----------------------------------------------------|
| Bayside Room   | <ul><li>Long Table Feast</li><li>Cocktail</li><li>Indoor</li><li>Including Outdoor Veranda</li></ul> | 90<br>200<br>180m <sup>2</sup><br>219m <sup>2</sup> |
| Seadeck        | <ul><li>Long Table</li><li>Cocktail</li><li>Outdoor</li></ul>                                        | 80<br>110<br>170m <sup>2</sup>                      |
| Beach Club     | This area is reserved for in-house guest use only                                                    |                                                     |
| Pool           | This area is reserved for in-house guest use only                                                    |                                                     |
| Lontara Lounge | <ul><li>Long Table</li><li>Cocktail</li><li>Outdoor</li></ul>                                        | 50<br>80<br>145m <sup>2</sup>                       |

## **About the Spaces**